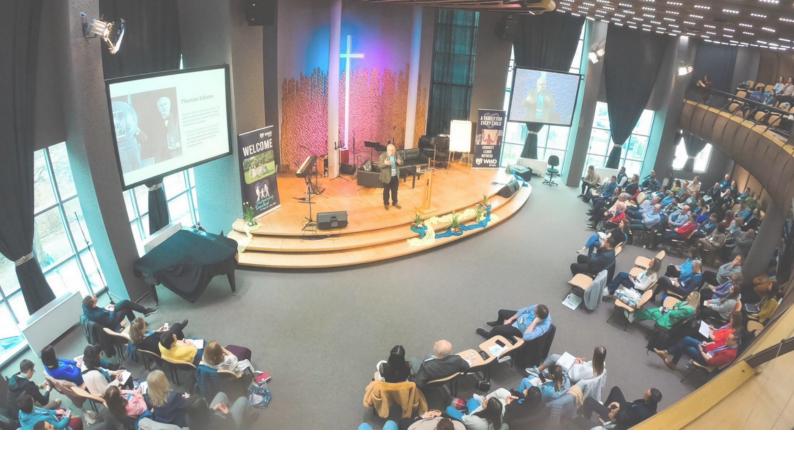

**Goals:** Ongoing support for national leaders of existing and growing WWO movements in Europe. Outcome: 224 people from 29 nations joined the European forum. Ran online learning/ training events, and many mentoring sessions. Support visits to Moldova and Romania.

 224 people from 29 nations came together in Sofia, Bulgaria for 3 days in March 2023
to connect, learn, and be refreshed.

Specialist **international speakers, national** 'without orphans' **leaders** and **practitioners** presented, taught, and facilitated discussions.

**Prayer and counselling** were available to the many who have served faithfully through the pandemic and the war in Ukraine.